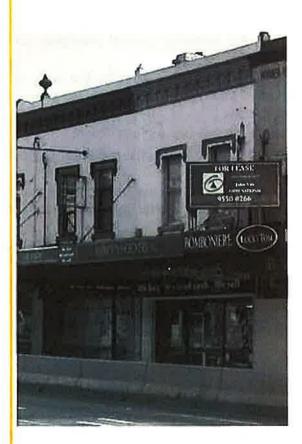

## 3.0 Site Identification

Council is proposing to reinstate the Parramatta Road Conservation Area as identified in Figure 3 below (for a list of all properties affected please refer to Attachment 4).

LLEP 2013 Draft Amendment - Inclusion of Parramatta Road Conservation Area to Heritage Map 005