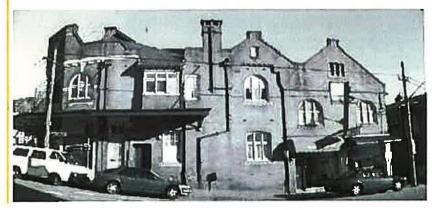

## 3.0 Site Identification

Council is proposing to reinstate the Parramatta Road Conservation Area as identified in Figure 3 below (for a list of all properties affected please refer to Attachment 4).

LLEP 2013 Draft Amendment - Inclusion of Parramatta Road Conservation Area to Heritage Map 005