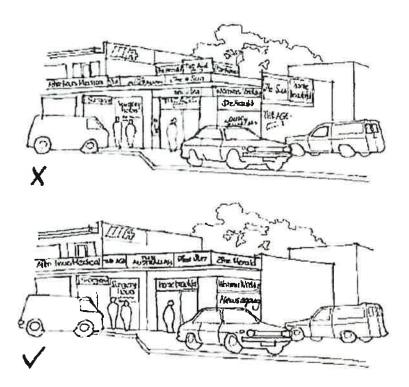

otographs to guide decisions.
- Retain and protect any early painted signage.
- If possible, use existing signs or motifs that are part of the building's original design.
- Position signs in logical and clear positions.
- Avoid large signs that overwhelm the building façade and obscure architectural features, or signs that project out from the façade.
- Avoid internally illuminated signs.
- Use signage colours that complement the building's presentation.
- If possible, apply signs to traditional positions such as parapet panels, the face of awnings or verandah fascias, below awnings or on shop front panels.
- Use restrained corporate signage and integrate with the building's character.



Figure 10 - Traditional positions of signs on a building

Based on diagram by Department of Planning





Illustration courtesy of Department of Planning



Figure 12 – McDonalds, Rome, Italy; restrained corporate signage used on a heritage building

Photograph by Elizabeth Vines

# 7. Lighting

# Introduction

Sensitively located external lighting is used for buildings to improve security and safety, and to provide an identity for the building. Lighting is also used along the streetscape and within parks to improve security and safety, and to provide an identity for the open space.

# **Benefits**

Thoughtfully designed lighting will highlight and enhance a building, streetscape or open space, and its features and define its sense of space.

# Guidance

- Use external lighting not only to illuminate, secure and identify the building, but also to enhance the character of the building and h