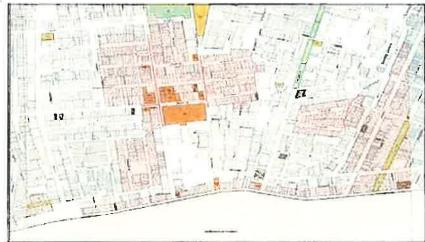

### Leichhardt Local Environmental Plan (LEP) 2013

In February 2014, the Leichhardt LEP 2013 was published on the NSW Legislation website giving effect to the plan and repealing LEP 2000.

In April 2014, it was discovered that Sheet 5 of the Heritage Map did not identify the Parramatta Road Conservation Area. Further investigations revealed an error had occurred in the transference of GIS data from Council to the NSW Department of Planning and Environment prior to the plan being made. Notwithstanding, the version of the Heritage Map that were placed on public exhibition and adopted in the post-exhibition report by Council *did* display the Parramatta Road Conservation Area.

Figure 1: Exhibited Draft LEP 2012 HER 005 Map

Figure 2: LEP 2013 HER map 005 Presented to Council for final adoption

To rectify this mapping error, on the 30 May 2014 Council requested that the NSW Department of Planning & Environment expedite amendments to the Leichhardt LEP 2013 under s. 73A of the *Environmental Planning and Assessment Act 1979*. A response letter from the NSW Department of Planning & Environment was received on the 14 August 2014, which determined that the mapping error should be progressed as a planning proposal through the Gateway Process under s.55 of the Act. This letter is provided as Attachment 5.