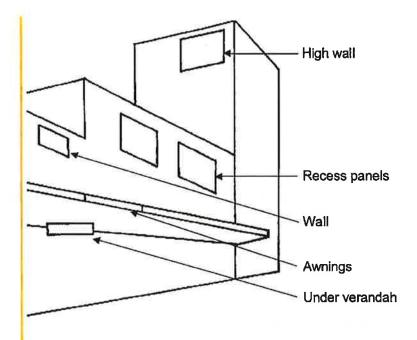

o enhance the character of the building as well as to impart information.
- Use historic research and photographs to guide decisions.
- Retain and protect any early painted signage.
- If possible, use existing signs or motifs that are part of the building's original design.
- Position signs in logical and clear positions.
- Avoid large signs that overwhelm the building façade and obscure architectural features, or signs that project out from the façade.
- Avoid internally illuminated signs.
- Use signage colours that complement the building's presentation.
- If possible, apply signs to traditional positions such as parapet panels, the face of awnings or verandah fascias, below awnings or on shop front panels.
- Use restrained corporate signage and integrate with the building's character.



Figure 10 - Traditional positions of signs on a building

Based on diagram by Department of Planning





Illustration courtesy of Department of Planning



Figure 12 – McDonalds, Rome, Italy; restrained corporate signage used on a heritage building

Photograph by Elizabeth Vines

# 7. Lighting

# Introduction

Sensitively located external lighting is used for buildings to improve security and safety, and to provide an identity for the building. Lighting is also used along the streetscape and within parks to improve security and safety, and to provide an identity for the open space.

# **Benefits**

Thoughtfully designed lighting will highlight and enhance a building, streetscape or open space, and its features and define its sense of space.

# Guidance

- Use external lighting not only