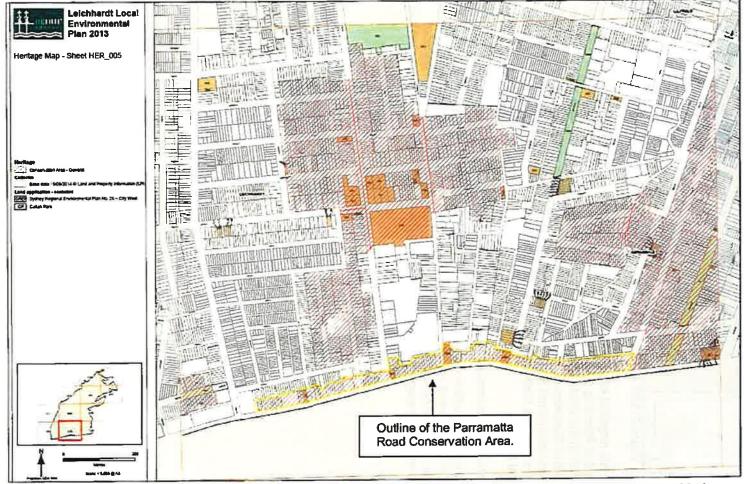

## 3.0 Site Identification

Council is proposing to reinstate the Parramatta Road Conservation Area as identified in Figure 3 below (for a list of all properties affected please refer to Attachment 4).

LLEP 2013 Draft Amendment - Inclusion of Parramatta Road Conservation Area to Heritage Map 005