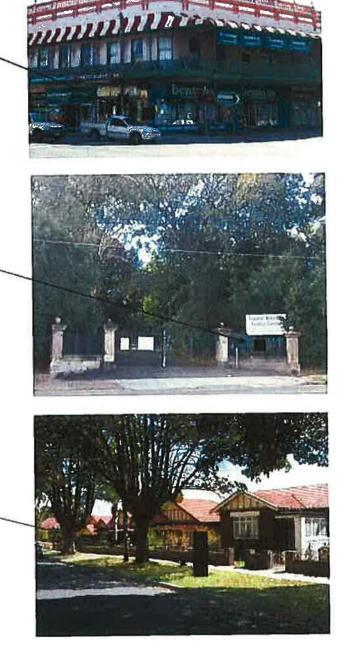

## 3.0 Site Identification

Council is proposing to reinstate the Parramatta Road Conservation Area as identified in Figure 3 below (for a list of all properties affected please refer to Attachment 4).

LLEP 2013 Draft Amendment - Inclusion of Parramatta Road Conservation Area to Heritage Map 005