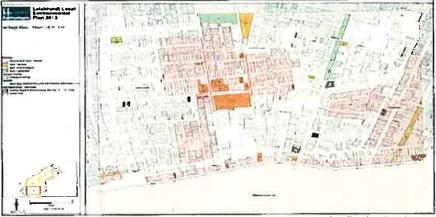

LLEP 2013 Draft Amendment - Inclusion of Parramatta Road Conservation Area to Heritage Map 005

## 3.0 Site Identification

Council is proposing to reinstate the Parramatta Road Conservation Area as identified in Figure 3 below (for a list of all properties affected please refer to Attachment 4).

LLEP 2013 Draft Amendment - Inclusion of Parramatta Road Conservation Area to Heritage Map 005