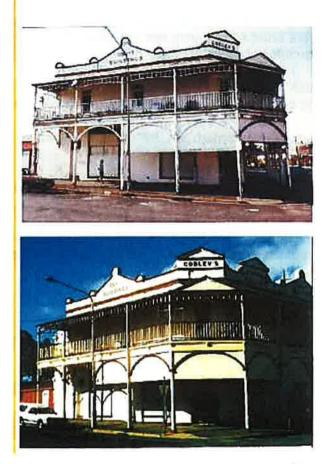

se of chemical paint removers where possible.
- Do not paint surfaces that are currently unpainted and were intended to be unpainted, such as face brickwork and roughcast render.
- New colour schemes do not need to imitate full historic schemes, but should still evoke colours and tonal range.

New painting that employs a different colour scheme and finish type from an earlier scheme must ensure the paint or finish type, details of surface preparation and paint or finish removal will not adversely affect the heritage significance of the item.

The Heritage Office has produced paint scheme guidelines for properties along Parramatta Road (Annexure C).



**Figure 8** – The Rocks, Sydney; original brick or stone buildings were intended to have unpainted façades

Photograph by Elizabeth Vines



Figure 9

Before and after photographs of Cobley's Store, Canowindra, NSW

Photos courtesy of Dr Arcot Kumar

# 6. Signage

#### Introduction

Existing signs, whether freestanding, attached to a heritage item or painted on it may be an important part of an older building. Such signage should be retained in situ and conserved as necessary. Where signs have a relationship with the item that is integral to its significance, this relationship should not be obscured.

New signage should be sensitively located, scaled and detailed so as not to obscure, damage or disturb the integrity of the heritage item. Some local councils have their own policies on signage for heritage items and it will be necessary to satisfy their requirements.

### **Benefits**

Signage that is significant to the buildin