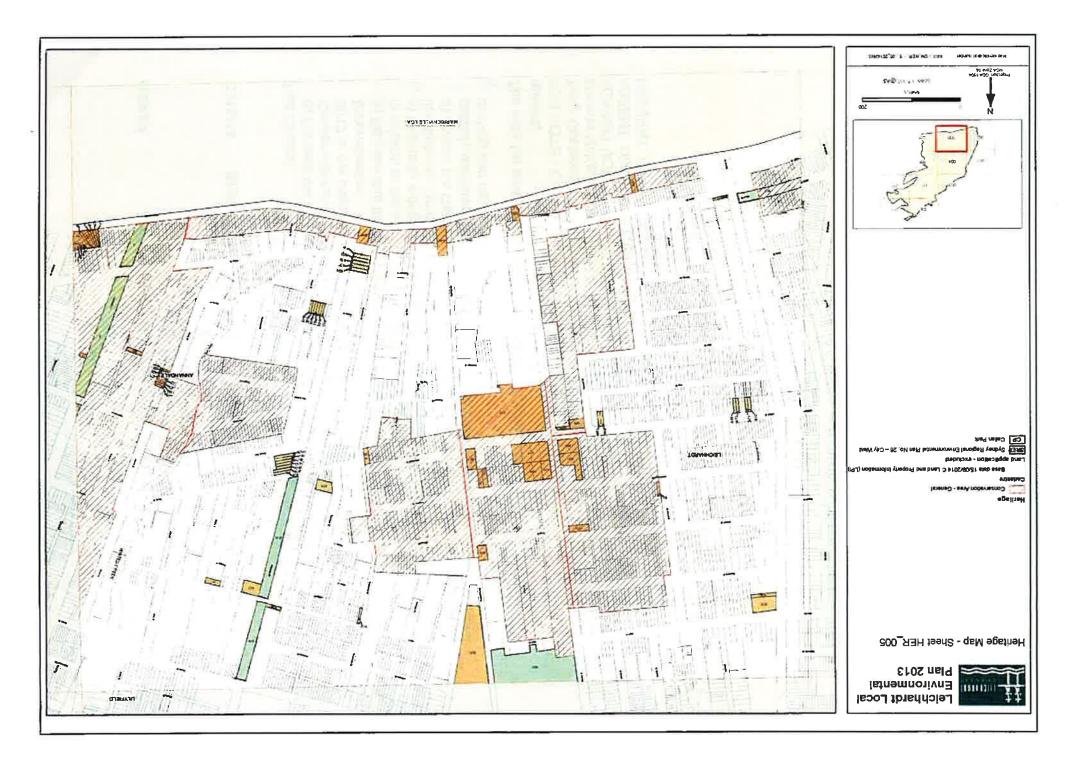

Figure 1: Exhibited Draft LEP 2012 HER 005 Map

Figure 2: LEP 2013 HER map 005 Presented to Council for final adoption

To rectify this mapping error, on the 30 May 2014 Council requested that the NSW Department of Planning & Environment expedite amendments to the Leichhardt LEP 2013 under s. 73A of the *Environmental Planning and Assessment Act 1979*. A response letter from the NSW Department of Planning & Environment was received on the 14 August 2014, which determined that the mapping error should be progressed as a planning proposal through the Gateway Process under s.55 of the Act. This letter is provided as Attachment 5.

## 3.0 Site Identification

Council is proposing to reinstate the Parramatta Road Conservation Area as identified in Figure 3 below (for a list of all properties affected please refer to Attachment 4).

LLEP 2013 Draft Amendment - Inclusion of Parramatta Road Conservation Area to Heritage Map 005