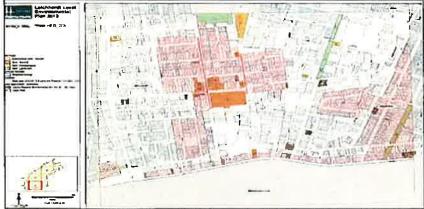

### Leichhardt Local Environmental Plan (LEP) 2013

In February 2014, the Leichhardt LEP 2013 was published on the NSW Legislation website giving effect to the plan and repealing LEP 2000.

In April 2014, it was discovered that Sheet 5 of the Heritage Map did not identify the Parramatta Road Conservation Area. Further investigations revealed an error had occurred in the transference of GIS data from Council to the NSW Department of Planning and Environment prior to the plan being made. Notwithstanding, the version of the Heritage Map that were placed on public exhibition and adopted in the post-exhibition report by Council *did* display the Parramatta Road Conservation Area.

Figure 1: Exhibited Draft LEP 2012 HER 005 Map

Figure 2: LEP 2013 HER map 005 Presented to Council for final adoption

To rectify this mapping error, on the 30 May 2014 Council requested that the NSW Department of Planning & Environment expedite amendments to the Leichhardt LEP 2013 under s. 73A of the *Environmental Planning and Assessment Act 1979*. A response letter from the NSW Department of Planning & Environment was received on the 14 August 2014, which determined that the mapping error should be progressed as a planning proposal through the Gateway Process under s.55 of the Act. This letter is provided as Attachment 5.