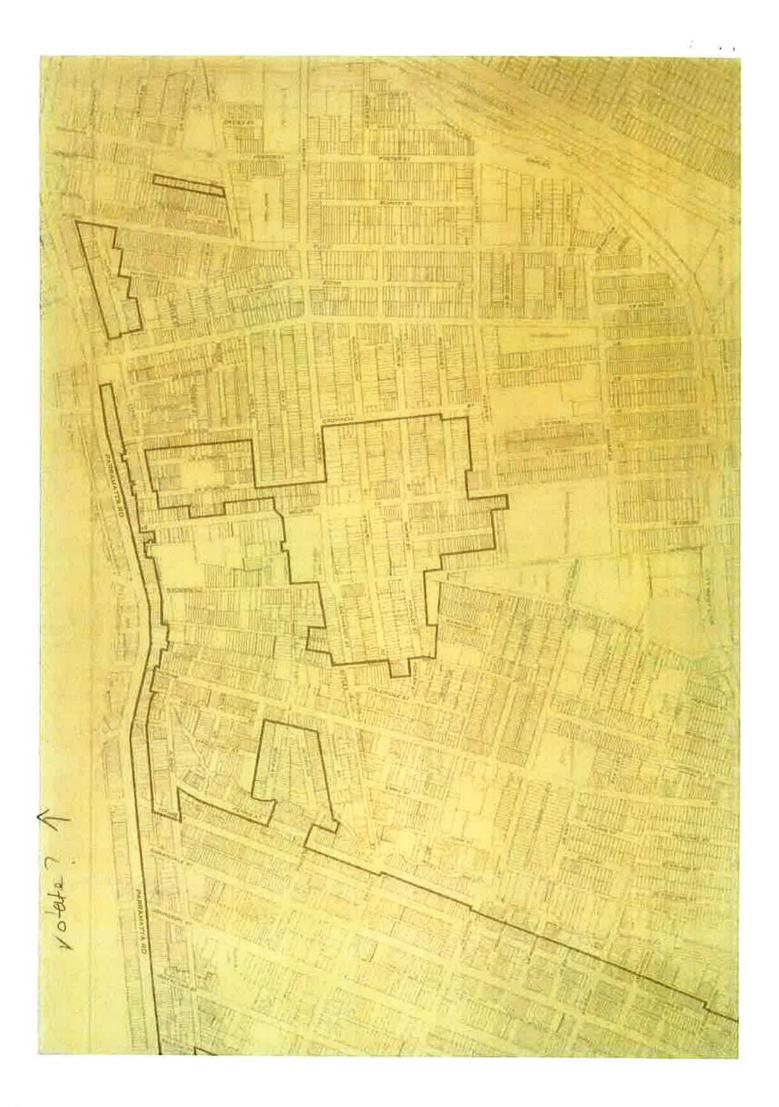

Figure 1: Exhibited Draft LEP 2012 HER 005 Map

Figure 2: LEP 2013 HER map 005 Presented to Council for final adoption

To rectify this mapping error, on the 30 May 2014 Council requested that the NSW Department of Planning & Environment expedite amendments to the Leichhardt LEP 2013 under s. 73A of the *Environmental Planning and Assessment Act 1979*. A response letter from the NSW Department of Planning & Environment was received on the 14 August 2014, which determined that the mapping error should be progressed as a planning proposal through the Gateway Process under s.55 of the Act. This letter is provided as Attachment 5.

## 3.0 Site Identification

Council is proposing to reinstate the Parramatta Road Conservation Area as identified in Figure 3 below (for a list of all properties affected please refer to Attachment 4).

LLEP 2013 Draft Amendment - Inclusion of Parramatta Road Conservation Area to Heritage Map 005