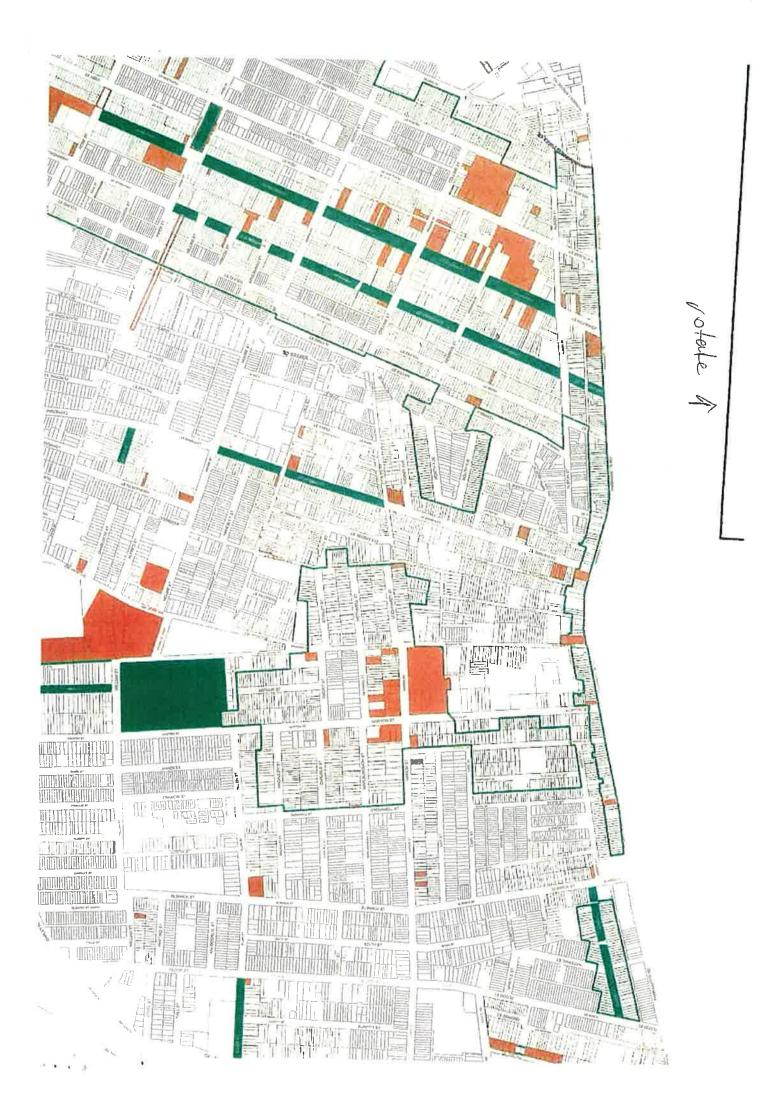

Figure 1: Exhibited Draft LEP 2012 HER 005 Map

Figure 2: LEP 2013 HER map 005 Presented to Council for final adoption

To rectify this mapping error, on the 30 May 2014 Council requested that the NSW Department of Planning & Environment expedite amendments to the Leichhardt LEP 2013 under s. 73A of the *Environmental Planning and Assessment Act 1979*. A response letter from the NSW Department of Planning & Environment was received on the 14 August 2014, which determined that the mapping error should be progressed as a planning proposal through the Gateway Process under s.55 of the Act. This letter is provided as Attachment 5.