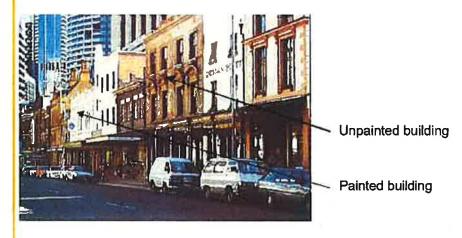

parts of the building that should be repainted with low sheen paints, such as walls, or gloss finishes, such as timber joinery.
- Avoid the use of chemical paint removers where possible.
- Do not paint surfaces that are currently unpainted and were intended to be unpainted, such as face brickwork and roughcast render.
- New colour schemes do not need to imitate full historic schemes, but should still evoke colours and tonal range.

New painting that employs a different colour scheme and finish type from an earlier scheme must ensure the paint or finish type, details of surface preparation and paint or finish removal will not adversely affect the heritage significance of the item.

The Heritage Office has produced paint scheme guidelines for properties along Parramatta Road (Annexure C).



**Figure 8** – The Rocks, Sydney; original brick or stone buildings were intended to have unpainted façades

Photograph by Elizabeth Vines



Figure 9

Before and after photographs of Cobley's Store, Canowindra, NSW

Photos courtesy of Dr Arcot Kumar

# 6. Signage

#### Introduction

Existing signs, whether freestanding, attached to a heritage item or painted on it may be an important part of an older building. Such signage should be retained in situ and conserved as necessary. Where signs have a relationship with the item that is integral to its significance, this relationship should not be obscured.

New signage should be sensitively located, scaled and detailed so as not to obscure, damage or disturb the integrity of the heritage item. Some local councils have their own policies on si