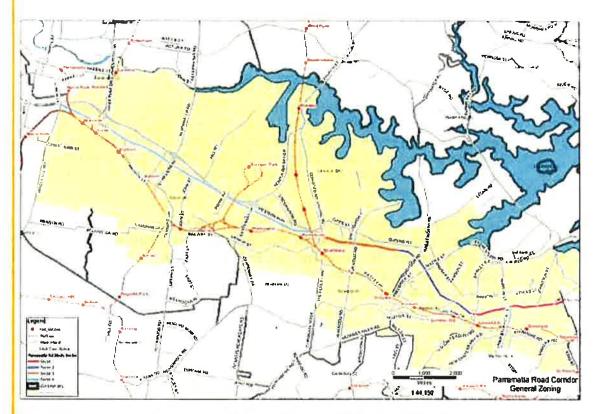

## 3.0 Site Identification

Council is proposing to reinstate the Parramatta Road Conservation Area as identified in Figure 3 below (for a list of all properties affected please refer to Attachment 4).

LLEP 2013 Draft Amendment - Inclusion of Parramatta Road Conservation Area to Heritage Map 005