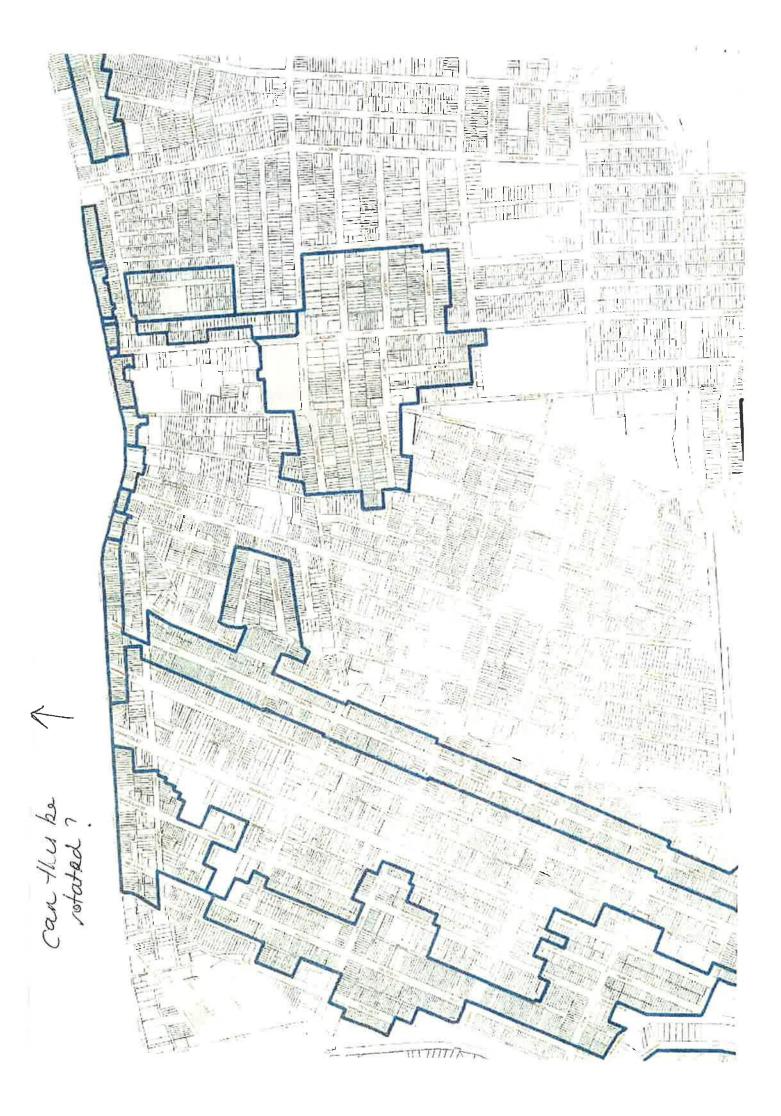

## 3.0 Site Identification

Council is proposing to reinstate the Parramatta Road Conservation Area as identified in Figure 3 below (for a list of all properties affected please refer to Attachment 4).

LLEP 2013 Draft Amendment - Inclusion of Parramatta Road Conservation Area to Heritage Map 005