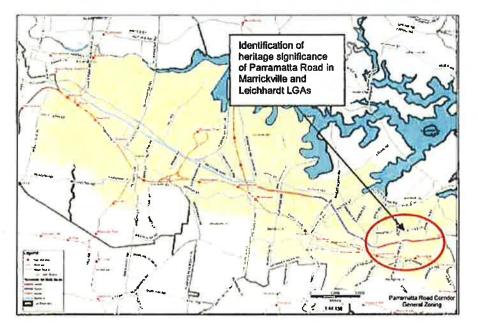

## 3.0 Site Identification

Council is proposing to reinstate the Parramatta Road Conservation Area as identified in Figure 3 below (for a list of all properties affected please refer to Attachment 4).

LLEP 2013 Draft Amendment - Inclusion of Parramatta Road Conservation Area to Heritage Map 005